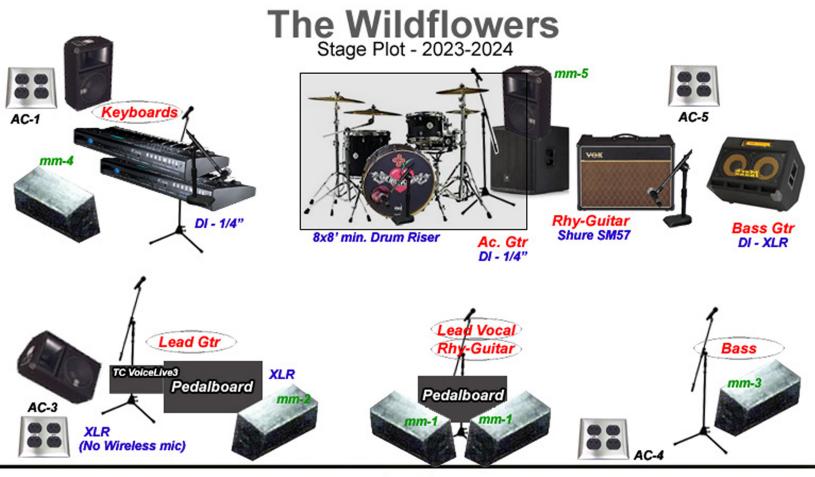

## Audience

The Band members, their monitor mix assignments, and stage positions:

Jonathan Guthrie – Lead Vocals (Tom Petty), Rhythm Guitar, Acoustic Guitar – MM-1 - front, center stage
Curt Granger – Lead Guitar, Backing Vocals – MM-2 - front, stage right
Darryell Stone – Bass Guitar, Backing Vocals – MM-3 - front, stage left
Glenn Freeman – Keyboards, Rhythm Guitar, Harmonica, Backing Vocals – MM-4 - middle, stage right
Steve Lucas – Drums, Backing Vocals – MM5 - back, center stage

- 1. Kick
- 2. Snare
- 3. Tom 1
- 4. Floor Tom
- 5. Hi-Hat
- 6. OHR
- 7. OH L
- 8. Electric Guitar Amp mic'd Rhythm Guitar
- 9. Electric Lead Guitar DI
- 10. Acoustic Guitar center stage DI
- 11. Bass DI
- 12. Keyboard mix to DI or Keyboard 1 stereo L (optional)
- 13. Keyboard mix to DI or Keyboard 1 stereo R (optional)
- 14. Keyboard 2 stereo L (optional)
- 15. Keyboard 2 stereo R (optional)
- 16. Vocal Jonathan Front Center
- 17. Vocal Curt Stage Right
- 18. Vocal Darryell Stage Left
- 19. Vocal Glenn Stage Right/Rear
- 20. Vocal Steve Rear Center